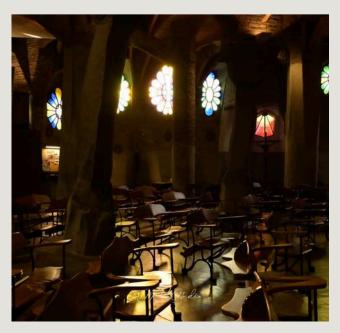

## **MUSICAL EVENT**

Team Nosaru

A traditional Japanese group of musicians performed in the Sagrada Familia crypt.

## MUSICAL EVENT

Team Nosaru is a group formed by combining the traditional Japanese art of Noh and Japanese musical instruments (sho, biwa, shakuhachi, and koto) with Western vocal music. From August 21 to September 5, 2023, the group toured France, Denmark, and Spain, participating in music festivals and conducting workshops. In Spain, they performed in the crypt of the Sagrada Familia, where 240 attendees enjoyed a powerful performance of original music and Noh dance that blended Eastern and Western elements.

We have filmed an uncut performance in the crypt of the Sagrada Familia, a World Heritage Site that carries on the spirit of the master Gaudí. By uniting East and West in a "Prayer for Peace," we aim to convey the profound depth of traditional Japanese culture, while also encouraging Japan's younger generation to reaffirm their "interest in their own country's cultural arts," "the importance of preserving them," and "the spirit of nurturing the richness of Japanese culture."