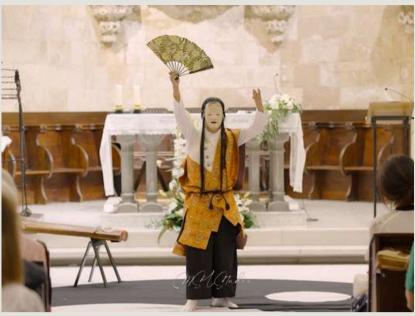

## **MUSICAL EVENT**

Team Nosaru

A traditional Japanese group of musicians performed in the Sagrada Familia crypt.

## MUSICAL EVENT

Team Nosaru is a group formed by combining the traditional Japanese art of Noh and Japanese musical instruments (sho, biwa, shakuhachi, and koto) with Western vocal music. From August 21 to September 5, 2023, the group toured France, Denmark, and Spain, participating in music festivals and conducting workshops. In Spain, they performed in the crypt of the Sagrada Familia, where 240 attendees enjoyed a powerful performance of original music and Noh dance that blended Eastern and Western elements.

We have filmed an uncut performance in the crypt of the Sagrada Familia, a World Heritage Site that carries on the spirit of the master Gaudí. By uniting East and West in a "Prayer for Peace," we aim to convey the profound depth of traditional Japanese culture, while also encouraging Japan's younger generation to reaffirm their "interest in their own country's cultural arts," "the importance of preserving them," and "the spirit of nurturing the richness of Japanese culture."