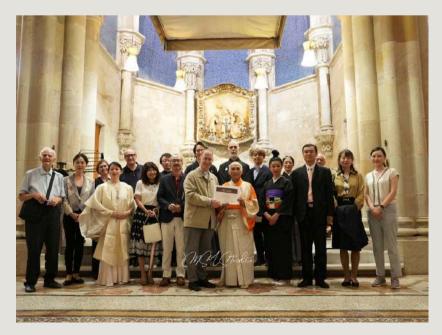

## MUSICAL EVENT

Team Nosaru is a group formed by combining the traditional Japanese art of Noh and Japanese musical instruments (sho, biwa, shakuhachi, and koto) with Western vocal music. From August 21 to September 5, 2023, the group toured France, Denmark, and Spain, participating in music festivals and conducting workshops. In Spain, they performed in the crypt of the Sagrada Familia, where 240 attendees enjoyed a powerful performance of original music and Noh dance that blended Eastern and Western elements.

We have filmed an uncut performance in the crypt of the Sagrada Familia, a World Heritage Site that carries on the spirit of the master Gaudí. By uniting East and West in a "Prayer for Peace," we aim to convey the profound depth of traditional Japanese culture, while also encouraging Japan's younger generation to reaffirm their "interest in their own country's cultural arts," "the importance of preserving them," and "the spirit of nurturing the richness of Japanese culture."