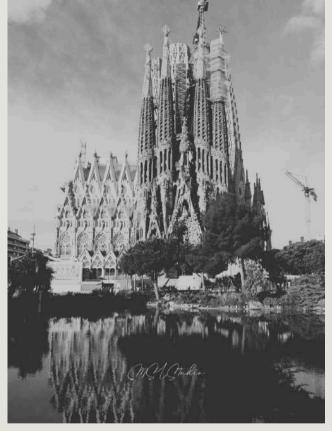

## MUSICAL EVENT

Team Nosaru is a group formed by combining the traditional Japanese art of Noh and Japanese musical instruments (sho, biwa, shakuhachi, and koto) with Western vocal music. From August 21 to September 5, 2023, the group toured France, Denmark, and Spain, participating in music festivals and conducting workshops. In Spain, they performed in the crypt of the Sagrada Familia, where 240 attendees enjoyed a powerful performance of original music and Noh dance that blended Eastern and Western elements.

We have filmed an uncut performance in the crypt of the Sagrada Familia, a World Heritage Site that carries on the spirit of the master Gaudí. By uniting East and West in a "Prayer for Peace," we aim to convey the profound depth of traditional Japanese culture, while also encouraging Japan's younger generation to reaffirm their "interest in their own country's cultural arts," "the importance of preserving them," and "the spirit of nurturing the richness of Japanese culture."