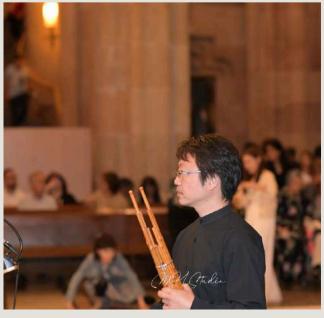

## MUSICAL EVENT

Team Nosaru is a group formed by combining the traditional Japanese art of Noh and Japanese musical instruments (sho, biwa, shakuhachi, and koto) with Western vocal music. From August 21 to September 5, 2023, the group toured France, Denmark, and Spain, participating in music festivals and conducting workshops. In Spain, they performed in the crypt of the Sagrada Familia, where 240 attendees enjoyed a powerful performance of original music and Noh dance that blended Eastern and Western elements.