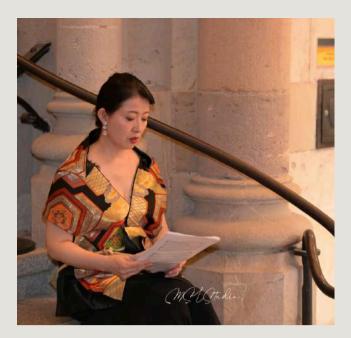

## **MUSICAL EVENT**

Team Nosaru

A traditional Japanese group of musicians performed in the Sagrada Familia crypt.

## MUSICAL EVENT

Team Nosaru is a group formed by combining the traditional Japanese art of Noh and Japanese musical instruments (sho, biwa, shakuhachi, and koto) with Western vocal music. From August 21 to September 5, 2023, the group toured France, Denmark, and Spain, participating in music festivals and conducting workshops. In Spain, they performed in the crypt of the Sagrada Familia, where 240 attendees enjoyed a powerful performance of original music and Noh dance that blended Eastern and Western elements.