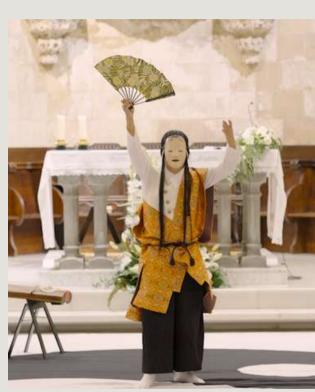

## **MUSICAL EVENT**

Team Nosaru

A traditional Japanese group of musicians performed in the Sagrada Familia crypt.

## MUSICAL EVENT

Team Nosaru is a group formed by combining the traditional Japanese art of Noh and Japanese musical instruments (sho, biwa, shakuhachi, and koto) with Western vocal music. From August 21 to September 5, 2023, the group toured France, Denmark, and Spain, participating in music festivals and conducting workshops. In Spain, they performed in the crypt of the Sagrada Familia, where 240 attendees enjoyed a powerful performance of original music and Noh dance that blended Eastern and Western elements.

We have filmed an uncut performance in the crypt of the Sagrada Familia, a World Heritage Site that carries on the spirit of the master Gaudí. By uniting East and West in a "Prayer for Peace," we aim to convey the profound depth of traditional Japanese culture, while also encouraging Japan's younger generation to reaffirm their "interest in their own country's cultural arts," "the importance of preserving them," and "the spirit of nurturing the richness of Japanese culture."