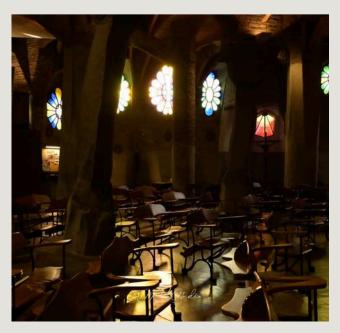

#### **MUSICAL EVENT**

Team Nosaru

A traditional Japanese group of musicians performed in the Sagrada Familia crypt.

#### MUSICAL EVENT

Team Nosaru is a group formed by combining the traditional Japanese art of Noh and Japanese musical instruments (sho, biwa, shakuhachi, and koto) with Western vocal music. From August 21 to September 5, 2023, the group toured France, Denmark, and Spain, participating in music festivals and conducting workshops. In Spain, they performed in the crypt of the Sagrada Familia, where 240 attendees enjoyed a powerful performance of original music and Noh dance that blended Eastern and Western elements.

We have filmed an uncut performance in the crypt of the Sagrada Familia, a World Heritage Site that carries on the spirit of the master Gaudí. By uniting East and West in a "Prayer for Peace," we aim to convey the profound depth of traditional Japanese culture, while also encouraging Japan's younger generation to reaffirm their "interest in their own country's cultural arts," "the importance of preserving them," and "the spirit of nurturing the richness of Japanese culture."