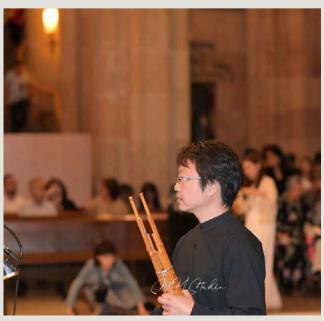

#### **MUSICAL EVENT**

Team Nosaru

A traditional Japanese group of musicians performed in the Sagrada Familia crypt.

#### MUSICAL EVENT

Team Nosaru is a group formed by combining the traditional Japanese art of Noh and Japanese musical instruments (sho, biwa, shakuhachi, and koto) with Western vocal music. From August 21 to September 5, 2023, the group toured France, Denmark, and Spain, participating in music festivals and conducting workshops. In Spain, they performed in the crypt of the Sagrada Familia, where 240 attendees enjoyed a powerful performance of original music and Noh dance that blended Eastern and Western elements.

We have filmed an uncut performance in the crypt of the Sagrada Familia, a World Heritage Site that carries on the spirit of the master Gaudí. By uniting East and West in a "Prayer for Peace," we aim to convey the profound depth of traditional Japanese culture, while also encouraging Japan's younger generation to reaffirm their "interest in their own country's cultural arts," "the importance of preserving them," and "the spirit of nurturing the richness of Japanese culture."