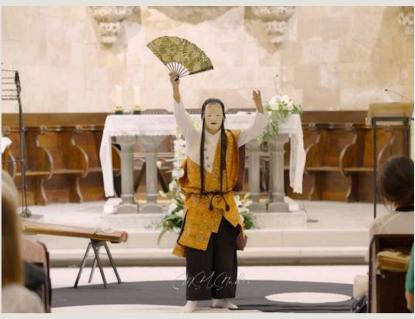

#### **MUSICAL EVENT**

Team Nosaru

A traditional Japanese group of musicians performed in the Sagrada Familia crypt.

#### MUSICAL EVENT

Team Nosaru is a group formed by combining the traditional Japanese art of Noh and Japanese musical instruments (sho, biwa, shakuhachi, and koto) with Western vocal music. From August 21 to September 5, 2023, the group toured France, Denmark, and Spain, participating in music festivals and conducting workshops. In Spain, they performed in the crypt of the Sagrada Familia, where 240 attendees enjoyed a powerful performance of original music and Noh dance that blended Eastern and Western elements.

We have filmed an uncut performance in the crypt of the Sagrada Familia, a World Heritage Site that carries on the spirit of the master Gaudí. By uniting East and West in a "Prayer for Peace," we aim to convey the profound depth of traditional Japanese culture, while also encouraging Japan's younger generation to reaffirm their "interest in their own country's cultural arts," "the importance of preserving them," and "the spirit of nurturing the richness of Japanese culture."