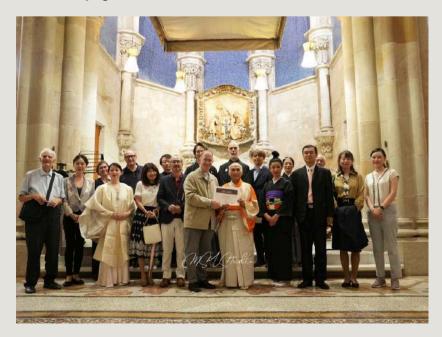

#### **MUSICAL EVENT**

Team Nosaru

A traditional Japanese group of musicians performed in the Sagrada Familia crypt.

#### MUSICAL EVENT

Team Nosaru is a group formed by combining the traditional Japanese art of Noh and Japanese musical instruments (sho, biwa, shakuhachi, and koto) with Western vocal music. From August 21 to September 5, 2023, the group toured France, Denmark, and Spain, participating in music festivals and conducting workshops. In Spain, they performed in the crypt of the Sagrada Familia, where 240 attendees enjoyed a powerful performance of original music and Noh dance that blended Eastern and Western elements.

We have filmed an uncut performance in the crypt of the Sagrada Familia, a World Heritage Site that carries on the spirit of the master Gaudí. By uniting East and West in a "Prayer for Peace," we aim to convey the profound depth of traditional Japanese culture, while also encouraging Japan's younger generation to reaffirm their "interest in their own country's cultural arts," "the importance of preserving them," and "the spirit of nurturing the richness of Japanese culture."