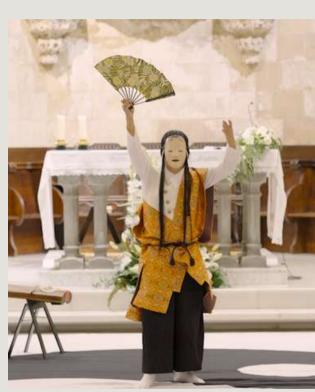

#### **MUSICAL EVENT**

Team Nosaru

A traditional Japanese group of musicians performed in the Sagrada Familia crypt.

#### MUSICAL EVENT

Team Nosaru is a group formed by combining the traditional Japanese art of Noh and Japanese musical instruments (sho, biwa, shakuhachi, and koto) with Western vocal music. From August 21 to September 5, 2023, the group toured France, Denmark, and Spain, participating in music festivals and conducting workshops. In Spain, they performed in the crypt of the Sagrada Familia, where 240 attendees enjoyed a powerful performance of original music and Noh dance that blended Eastern and Western elements.

We have filmed an uncut performance in the crypt of the Sagrada Familia, a World Heritage Site that carries on the spirit of the master Gaudí. By uniting East and West in a "Prayer for Peace," we aim to convey the profound depth of traditional Japanese culture, while also encouraging Japan's younger generation to reaffirm their "interest in their own country's cultural arts," "the importance of preserving them," and "the spirit of nurturing the richness of Japanese culture."