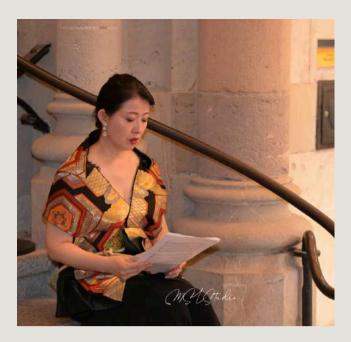

#### **MUSICAL EVENT**

Team Nosaru

A traditional Japanese group of musicians performed in the Sagrada Familia crypt.

#### MUSICAL EVENT

Team Nosaru is a group formed by combining the traditional Japanese art of Noh and Japanese musical instruments (sho, biwa, shakuhachi, and koto) with Western vocal music. From August 21 to September 5, 2023, the group toured France, Denmark, and Spain, participating in music festivals and conducting workshops. In Spain, they performed in the crypt of the Sagrada Familia, where 240 attendees enjoyed a powerful performance of original music and Noh dance that blended Eastern and Western elements.

We have filmed an uncut performance in the crypt of the Sagrada Familia, a World Heritage Site that carries on the spirit of the master Gaudí. By uniting East and West in a "Prayer for Peace," we aim to convey the profound depth of traditional Japanese culture, while also encouraging Japan's younger generation to reaffirm their "interest in their own country's cultural arts," "the importance of preserving them," and "the spirit of nurturing the richness of Japanese culture."